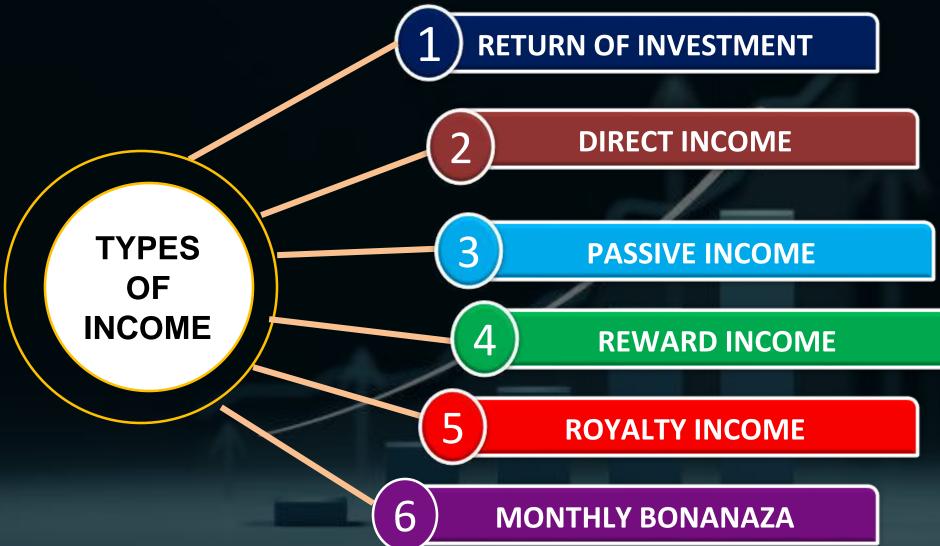

## TYPES OF INCOME

## PASSIVE INCOME

| LEVEL    | INCOME % |
|----------|----------|
| 1        | 15%      |
| 2        | 8%       |
| 3        | 5%       |
| 4        | 4%       |
| 5        | 3%       |
| 6        | 2%       |
| 7 TO 10  | 1%       |
| 11 TO 20 | 0.5%     |
| 21 TO 52 | 0.25%    |

#### **Financial Reward**

Direct financial gain from the business income.

# ROYALITY INCOME

Receiving the royalty income as a financial reward.

Calculating the 1% royalty from the company's turnover.