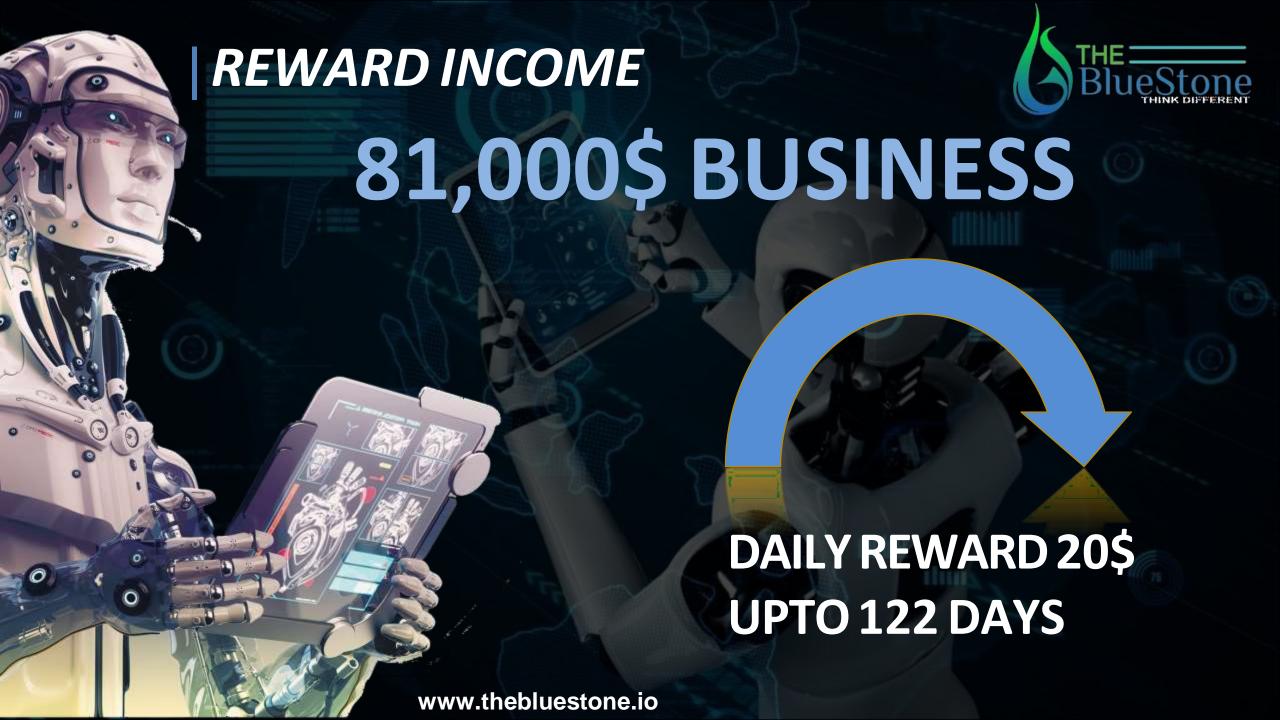

| 3        | 5%       |
| 4        | 4%       |
| 5        | 3%       |
| 6        | 2%       |
| 7 TO 10  | 1%       |
| 11 TO 20 | 0.5%     |
| 21 TO 52 | 0.25%    |





The first 4 levels will open only after directing the first 4, after that after directing the next 4, the next 4 levels will open, similarly Next 4 Next 4



How should the \$3000 business income be utilized?

#### **Financial Reward**

Direct financial gain from the business income.

#### **Tour Reward**

Use the income to fund a tour, providing experiential benefits.





Choose the best reward strategy for maximizing benefits.







\$6000 Business

Daily \$2 Reward

Achieve daily \$2 rewards for 90 days

Receive consistent daily earnings





# 9000\$ BUSINESS





# 27000\$ BUSINESS









**FOREIGNER TOUR** 





# REWARD CONDITION



FOR REWARD THERE SHOULD BE 25-25% BUSINESS IN AT LEAST 3 LEGS AND 25% IN THE NEXT LEG.

1 AFTER THE BUSINESS OF REWARD IS COMPLETED, THE BUSINESS SHOULD BE CARRIED FORWARD.





# ROYALITY INCOME





Receiving the royalty income as a financial reward.



Calculating the 1% royalty from the company's turnover.

#### **Business Milestone**

Reaching a turnover of 3 lakh dollars is the initial goal.











- 1. Royalty Business Will Be Counted From The Time 6 Rewards Are Filled And After That Business The Next Royalty Business Will Start.
- 2. And The Calculation Of Royalty Should Not Be Shown In The User Panel, It Should Be Shown In The Admin, Only The Good Royalty Should Be Visible To The User.
- 3. If Anyone Achieves Royalty Continuously For 3 Months, They Wi