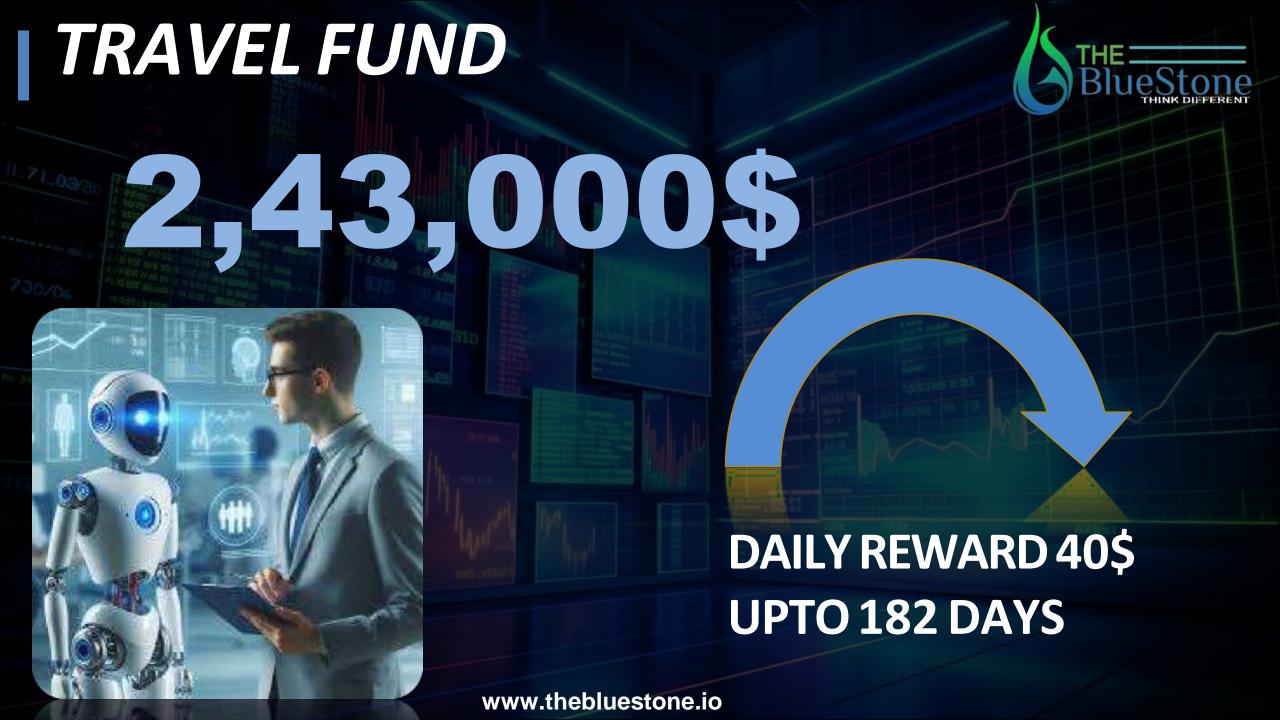

3        | 5%       |
| 4        | 4%       |
| 5        | 3%       |
| 6        | 2%       |
| 7 TO 10  | 1%       |
| 11 TO 20 | 0.5%     |
| 21 TO 52 | 0.25%    |





The first 4 levels will open only after directing the first 4, after that after directing the next 4, the next 4 levels will open, similarly Next 4 Next 4



How should the \$3000 business income be utilized?

#### **Financial Reward**

Direct financial gain from the business income.

#### **Tour Reward**

Use the income to fund a tour, providing experiential benefits.





Choose the best reward strategy for maximizing benefits.







\$6000 Business

Daily \$2 Reward

Achieve daily \$2 rewards for 90 days

Receive consistent daily earnings





# 9000\$ BUSINESS





# 27000\$ BUSINESS









**FOREIGNER TOUR** 





# REWARD CONDITION



FOR REWARD THERE SHOULD BE 25-25% BUSINESS IN AT LEAST 3 LEGS AND 25% IN THE NEXT LEG.

1 AFTER THE BUSINESS OF REWARD IS COMPLETED, THE BUSINESS SHOULD BE CARRIED FORWARD.





# ROYALITY INCOME





Receiving the royalty income as a financial reward.



Calculating the 1% royalty from the company's turnover.

#### **Business Milestone**

Reaching a turnover of 3 lakh dollars is the initial goal.











- 1. Royalty Business Will Be Counted From The Time 6 Rewards Are Filled And After That Business The Next Royalty Business Will Start.
- 2. And The Calculation Of Royalty Should Not Be Shown In The User Panel, It Should Be Shown In The Admin, Only The Good Royalty Should Be Visible To The User.
- 3. If Anyone Achieves Royalty Continuously For 3 Months, They Will